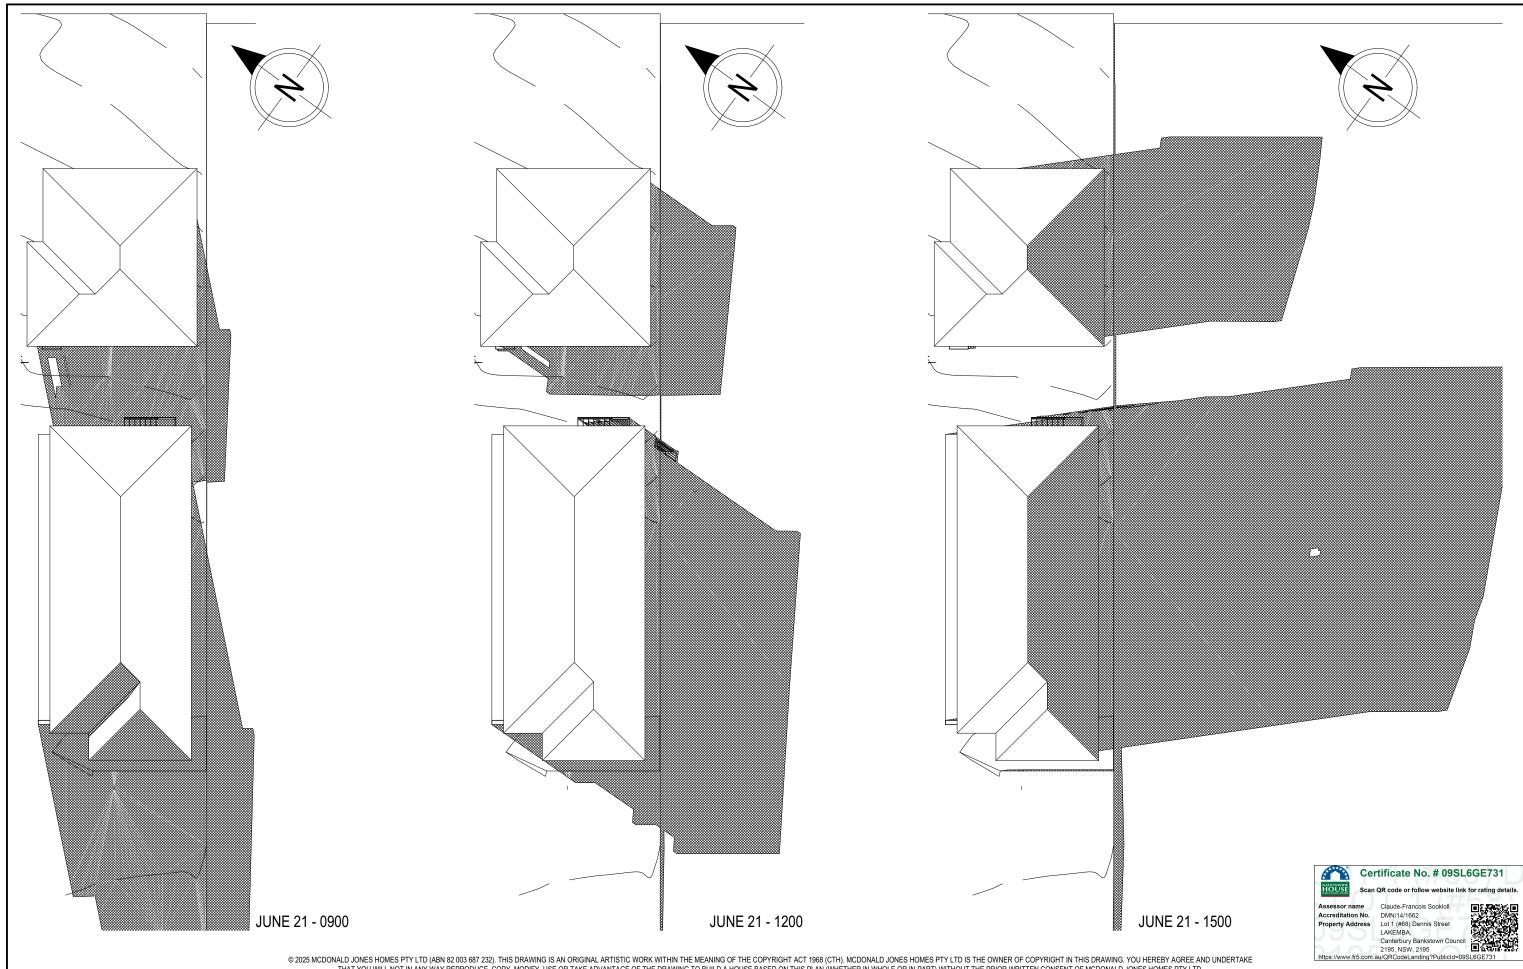

| mcdonald jones        | SPECIFICATION: | REVISION                  |     | DRAWN CLIENT:                                 |                              | HOUSE DESIGN:             |
|-----------------------|----------------|---------------------------|-----|-----------------------------------------------|------------------------------|---------------------------|
|                       | TWO STOREY     | 10 ADDED PCV009 & PCV0010 | SIO | 09/12/2024 RAYMOND RANJEEV                    | NAND                         | LAWSON 24                 |
|                       | COPYRIGHT:     | 11 AMEND PARKING BAYS     | SIO | 10/12/2024 ADDRESS:                           |                              | FACADE DESIGN:            |
|                       | © 2025         | 12 AMENDED PER PCV011     | SIO | 14/04/2025 68 DENNIS STREET, LAKEMBA NSW 2195 |                              | CLASSIC                   |
|                       |                | 13 AMENDED AS PER PCV012  | GBO | 24/04/2025 LOT / SECTION / DP:                | COUNCIL:                     | SHEET TITLE:              |
| FIND YOURSELF AT HOME |                | 14 AMENDED AS PER PCV013  | LCS | 16/05/2025 1 / - / 960514                     | CANTERBURY BANKSTOWN COUNCIL | SHADOW DIAGRAMS - JUNE 21 |